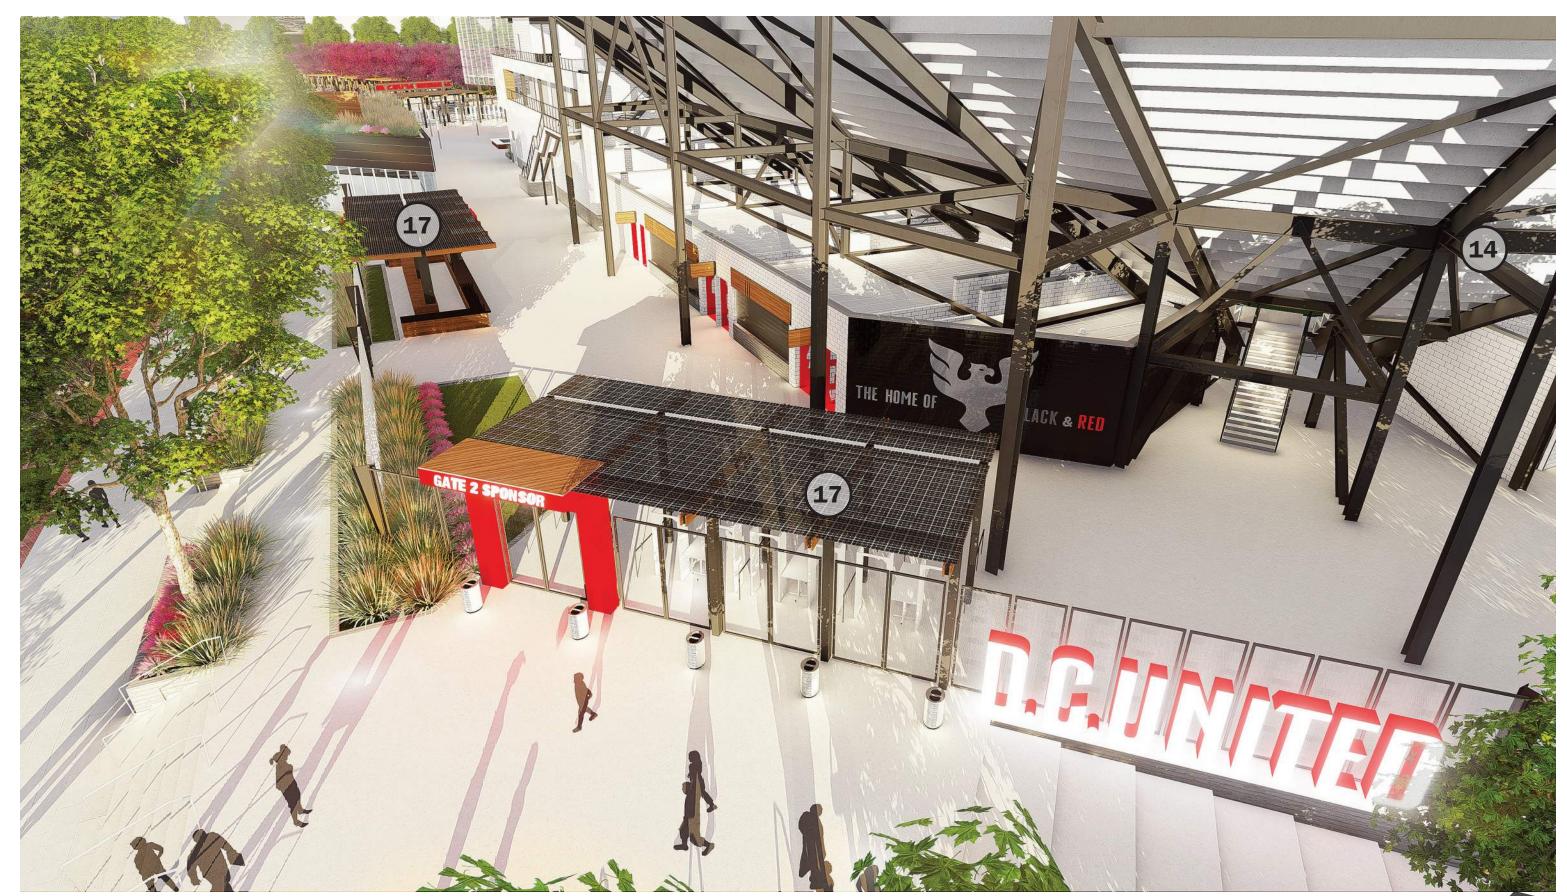

## D.C. UNITED STADIUM EXTERIOR MATERIAL INDEX

| 1. CAST-IN-PLACE CONC | CRETE - RANDOM WO | OUD PLANK FORWI-LINER - |
|-----------------------|-------------------|-------------------------|
| COLOR GRAY            |                   |                         |

- 2. EQUITONE\* [tective] FIBRE CEMENT FACADE PANEL COLOR TE80
- 3. EQUITONE\* [tective] FIBRE CEMENT FACADE PANEL COLOR TEOO
- 4. EQUITONE\* [tective] FIBRE CEMENT FACADE PANEL COLOR TE10
- 5. EQUITONE [tective] FIBRE CEMENT FACADE PANEL COLOR TE60
- 6. PRODEMA\* NATURAL WOOD FINISHED PANEL COLOR RUSTIK
- 7. VMZ\* ZINC METAL PANEL INTERLOCKING PATTERN COLOR QUARTZ
- 8. ANODIZED ALUMINUM CURTAIN WALL MULLIONS
- 9. SUNGUARD\* INSULATED GLASS UNIT SUPERNEUTRAL 54
- 10. INSULATED GLASS UNIT SPANDREL COLOR WHITE

- 11. ANODIZED ALUMINUM METAL PANEL CUSTOM PERFORATION PATTERN
- 12. ANODIZED ALUMINUM METAL PANEL 1" DIAMETER PERFORATION PATTERN
- 13. MILL FINISHED ALUMINUM METAL PANEL NO PERFORATION PATTERN
- 14. BENJAMIN MOORE\* PAINT COLOR RACCOON FUR DARK GRAY
- 15. RED METAL PANEL @ ESCALATOR ENCLOSURE
- 16. RED FABRIC SCRIM @ LIGHT BANNERS
- 17. GLASS PV PANELS
- 18. DEEP TRAY GREEN ROOF SYSTEM