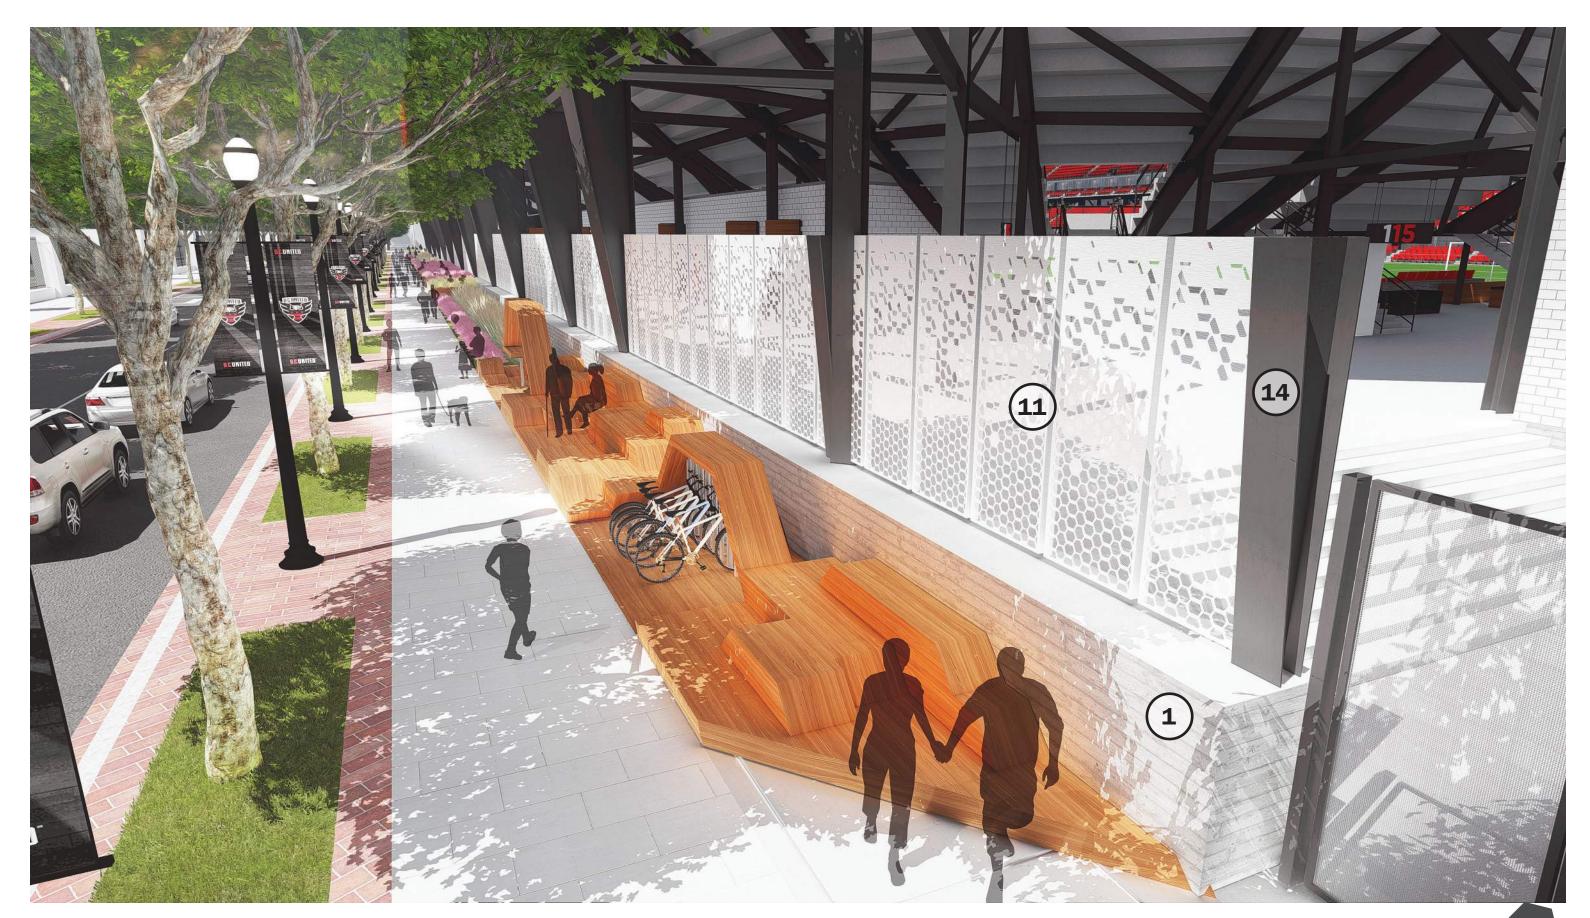

## D.C. UNITED STADIUM EXTERIOR MATERIAL INDEX

| 1. CAST-IN-PLACE CONC | CRETE - RANDOM WO | OUD PLANK FORWI-LINER - |
|-----------------------|-------------------|-------------------------|
| COLOR GRAY            |                   |                         |

- 2. EQUITONE\* [tective] FIBRE CEMENT FACADE PANEL COLOR TE80
- 3. EQUITONE\* [tective] FIBRE CEMENT FACADE PANEL COLOR TEOO
- 4. EQUITONE\* [tective] FIBRE CEMENT FACADE PANEL COLOR TE10
- 5. EQUITONE [tective] FIBRE CEMENT FACADE PANEL COLOR TE60
- 6. PRODEMA\* NATURAL WOOD FINISHED PANEL COLOR RUSTIK
- 7. VMZ\* ZINC METAL PANEL INTERLOCKING PATTERN COLOR QUARTZ
- 8. ANODIZED ALUMINUM CURTAIN WALL MULLIONS
- 9. SUNGUARD\* INSULATED GLASS UNIT SUPERNEUTRAL 54
- 10. INSULATED GLASS UNIT SPANDREL COLOR WHITE

- 11. ANODIZED ALUMINUM METAL PANEL CUSTOM PERFORATION PATTERN
- 12. ANODIZED ALUMINUM METAL PANEL 1" DIAMETER PERFORATION PATTERN
- 13. MILL FINISHED ALUMINUM METAL PANEL NO PERFORATION PATTERN
- 14. BENJAMIN MOORE\* PAINT COLOR RACCOON FUR DARK GRAY
- 15. RED METAL PANEL @ ESCALATOR ENCLOSURE
- 16. RED FABRIC SCRIM @ LIGHT BANNERS
- 17. GLASS PV PANELS
- 18. DEEP TRAY GREEN ROOF SYSTEM