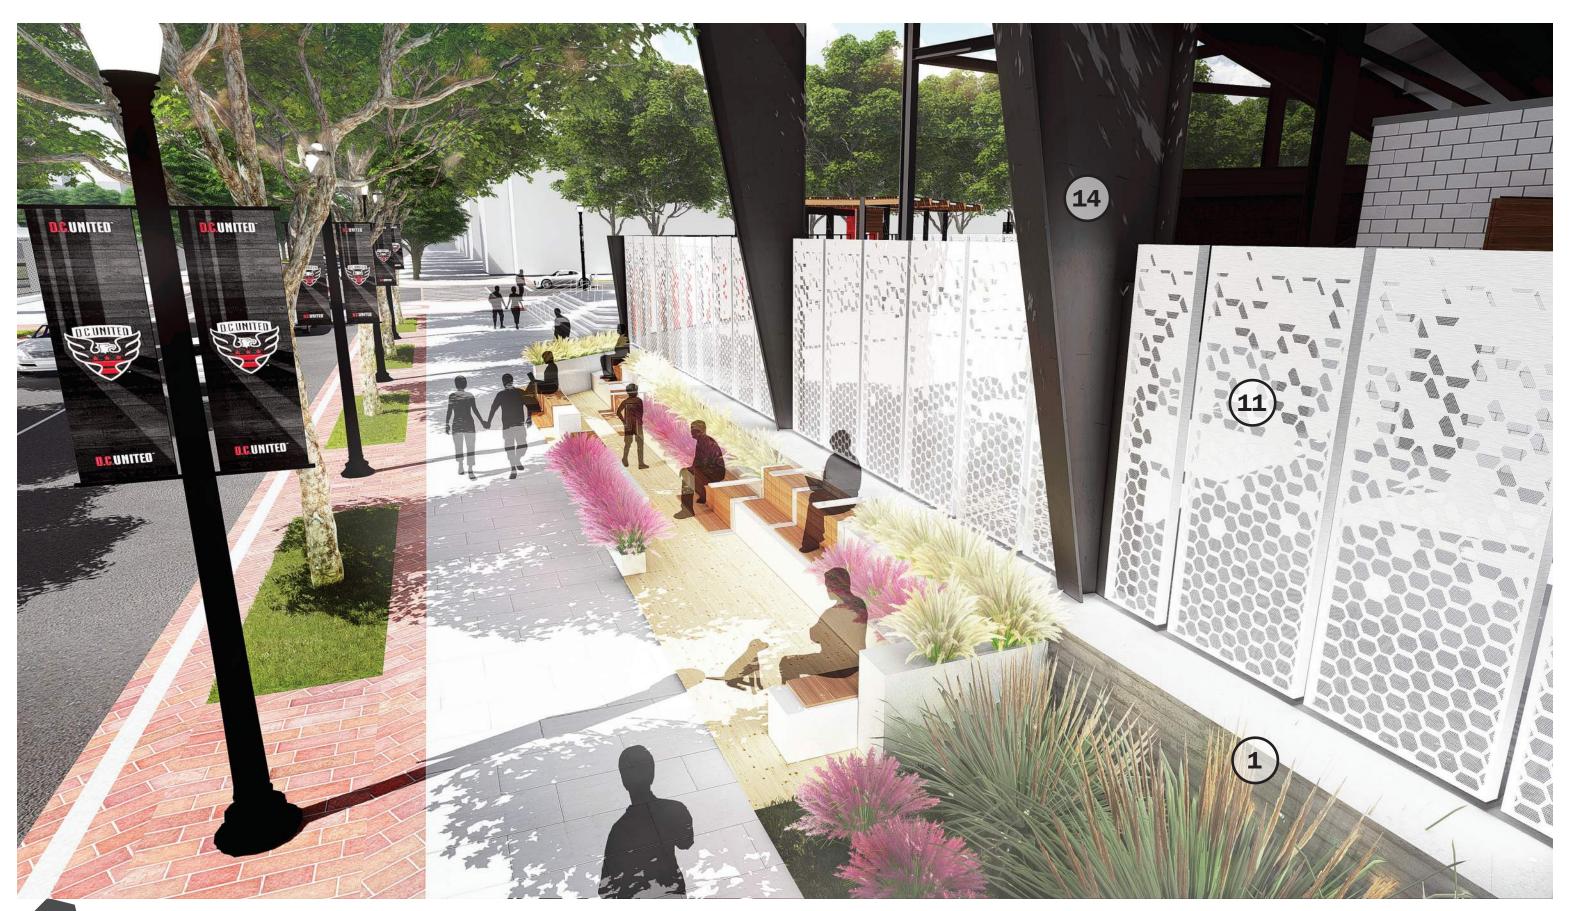

## D.C. UNITED STADIUM EXTERIOR MATERIAL INDEX

| 1. CAST-IN-PLACE CONC | CRETE - RANDOM WO | OUD PLANK FORWI-LINER - |
|-----------------------|-------------------|-------------------------|
| COLOR GRAY            |                   |                         |

- 2. EQUITONE\* [tective] FIBRE CEMENT FACADE PANEL COLOR TE80
- 3. EQUITONE\* [tective] FIBRE CEMENT FACADE PANEL COLOR TEOO
- 4. EQUITONE\* [tective] FIBRE CEMENT FACADE PANEL COLOR TE10
- 5. EQUITONE [tective] FIBRE CEMENT FACADE PANEL COLOR TE60
- 6. PRODEMA\* NATURAL WOOD FINISHED PANEL COLOR RUSTIK
- 7. VMZ\* ZINC METAL PANEL INTERLOCKING PATTERN COLOR QUARTZ
- 8. ANODIZED ALUMINUM CURTAIN WALL MULLIONS
- 9. SUNGUARD\* INSULATED GLASS UNIT SUPERNEUTRAL 54
- 10. INSULATED GLASS UNIT SPANDREL COLOR WHITE

- 11. ANODIZED ALUMINUM METAL PANEL CUSTOM PERFORATION PATTERN
- 12. ANODIZED ALUMINUM METAL PANEL 1" DIAMETER PERFORATION PATTERN
- 13. MILL FINISHED ALUMINUM METAL PANEL NO PERFORATION PATTERN
- 14. BENJAMIN MOORE\* PAINT COLOR RACCOON FUR DARK GRAY
- 15. RED METAL PANEL @ ESCALATOR ENCLOSURE
- 16. RED FABRIC SCRIM @ LIGHT BANNERS
- 17. GLASS PV PANELS
- 18. DEEP TRAY GREEN ROOF SYSTEM