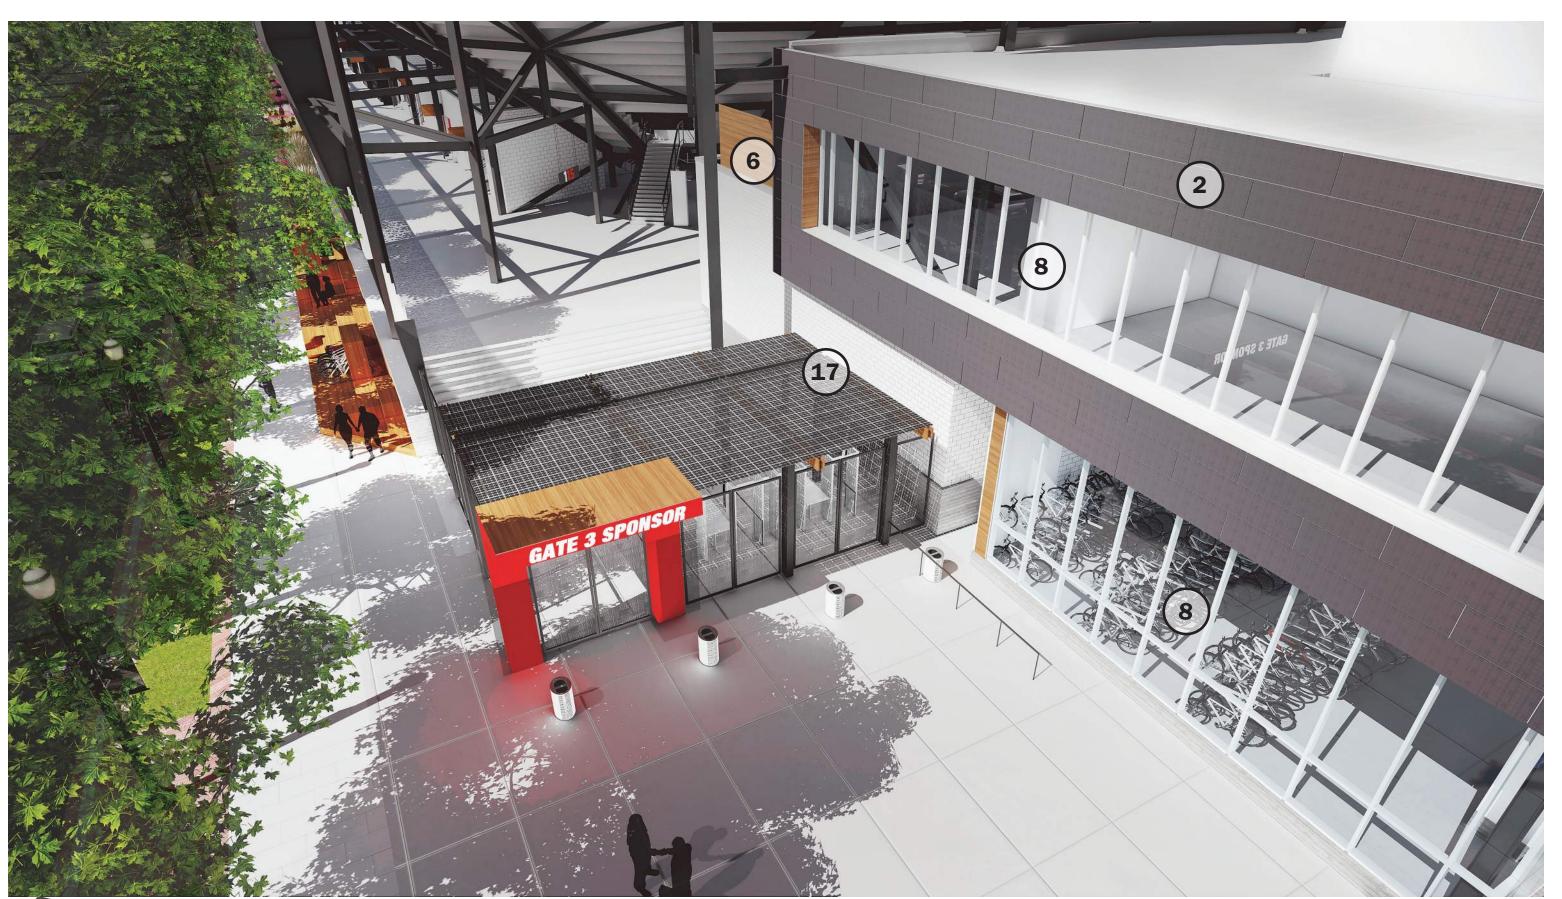

- 2. EQUITONE\* [tective] FIBRE CEMENT FACADE PANEL COLOR TE80
- 3. EQUITONE\* [tective] FIBRE CEMENT FACADE PANEL COLOR TEOO
- 4. EQUITONE\* [tective] FIBRE CEMENT FACADE PANEL COLOR TE10
- 5. EQUITONE [tective] FIBRE CEMENT FACADE PANEL COLOR TE60
- 6. PRODEMA\* NATURAL WOOD FINISHED PANEL COLOR RUSTIK
- 7. VMZ\* ZINC METAL PANEL INTERLOCKING PATTERN COLOR QUARTZ
- 8. ANODIZED ALUMINUM CURTAIN WALL MULLIONS
- 9. SUNGUARD\* INSULATED GLASS UNIT SUPERNEUTRAL 54
- 10. INSULATED GLASS UNIT SPANDREL COLOR WHITE

- 11. ANODIZED ALUMINUM METAL PANEL CUSTOM PERFORATION PATTERN
- 12. ANODIZED ALUMINUM METAL PANEL 1" DIAMETER PERFORATION PATTERN
- 13. MILL FINISHED ALUMINUM METAL PANEL NO PERFORATION PATTERN
- 14. BENJAMIN MOORE\* PAINT COLOR RACCOON FUR DARK GRAY
- 15. RED METAL PANEL @ ESCALATOR ENCLOSURE
- 16. RED FABRIC SCRIM @ LIGHT BANNERS
- 17. GLASS PV PANELS
- 18. DEEP TRAY GREEN ROOF SYSTEM