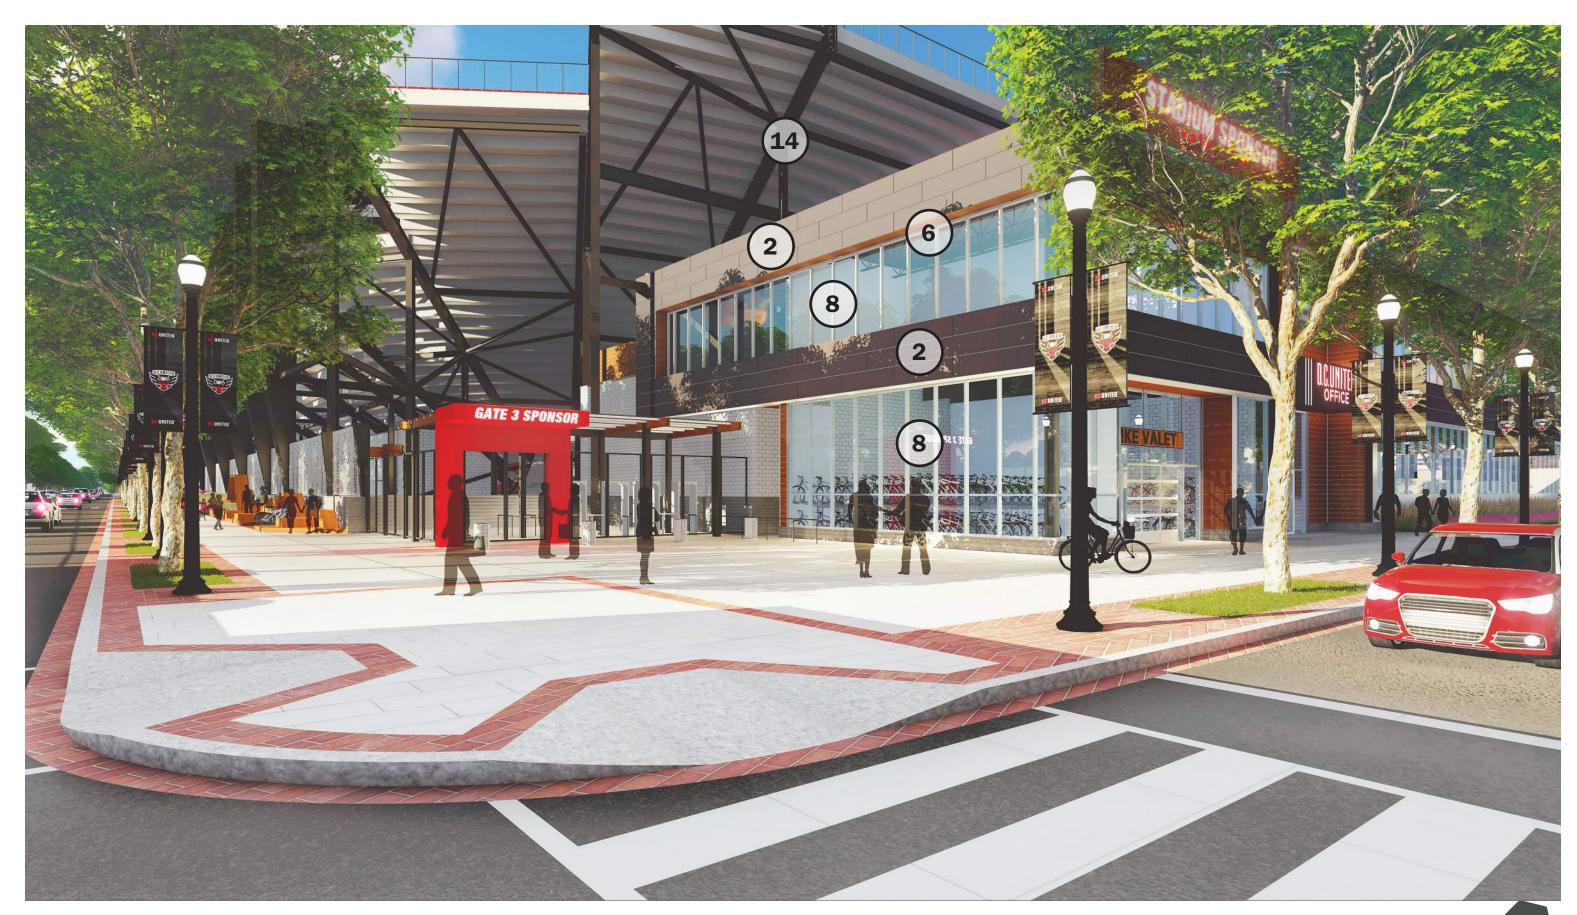

- 2. EQUITONE\* [tective] FIBRE CEMENT FACADE PANEL COLOR TE80
- 3. EQUITONE\* [tective] FIBRE CEMENT FACADE PANEL COLOR TEOO
- 4. EQUITONE\* [tective] FIBRE CEMENT FACADE PANEL COLOR TE10
- 5. EQUITONE [tective] FIBRE CEMENT FACADE PANEL COLOR TE60
- 6. PRODEMA\* NATURAL WOOD FINISHED PANEL COLOR RUSTIK
- 7. VMZ\* ZINC METAL PANEL INTERLOCKING PATTERN COLOR QUARTZ
- 8. ANODIZED ALUMINUM CURTAIN WALL MULLIONS
- 9. SUNGUARD\* INSULATED GLASS UNIT SUPERNEUTRAL 54
- 10. INSULATED GLASS UNIT SPANDREL COLOR WHITE

- 11. ANODIZED ALUMINUM METAL PANEL CUSTOM PERFORATION PATTERN
- 12. ANODIZED ALUMINUM METAL PANEL 1" DIAMETER PERFORATION PATTERN
- 13. MILL FINISHED ALUMINUM METAL PANEL NO PERFORATION PATTERN
- 14. BENJAMIN MOORE\* PAINT COLOR RACCOON FUR DARK GRAY
- 15. RED METAL PANEL @ ESCALATOR ENCLOSURE
- 16. RED FABRIC SCRIM @ LIGHT BANNERS
- 17. GLASS PV PANELS
- 18. DEEP TRAY GREEN ROOF SYSTEM