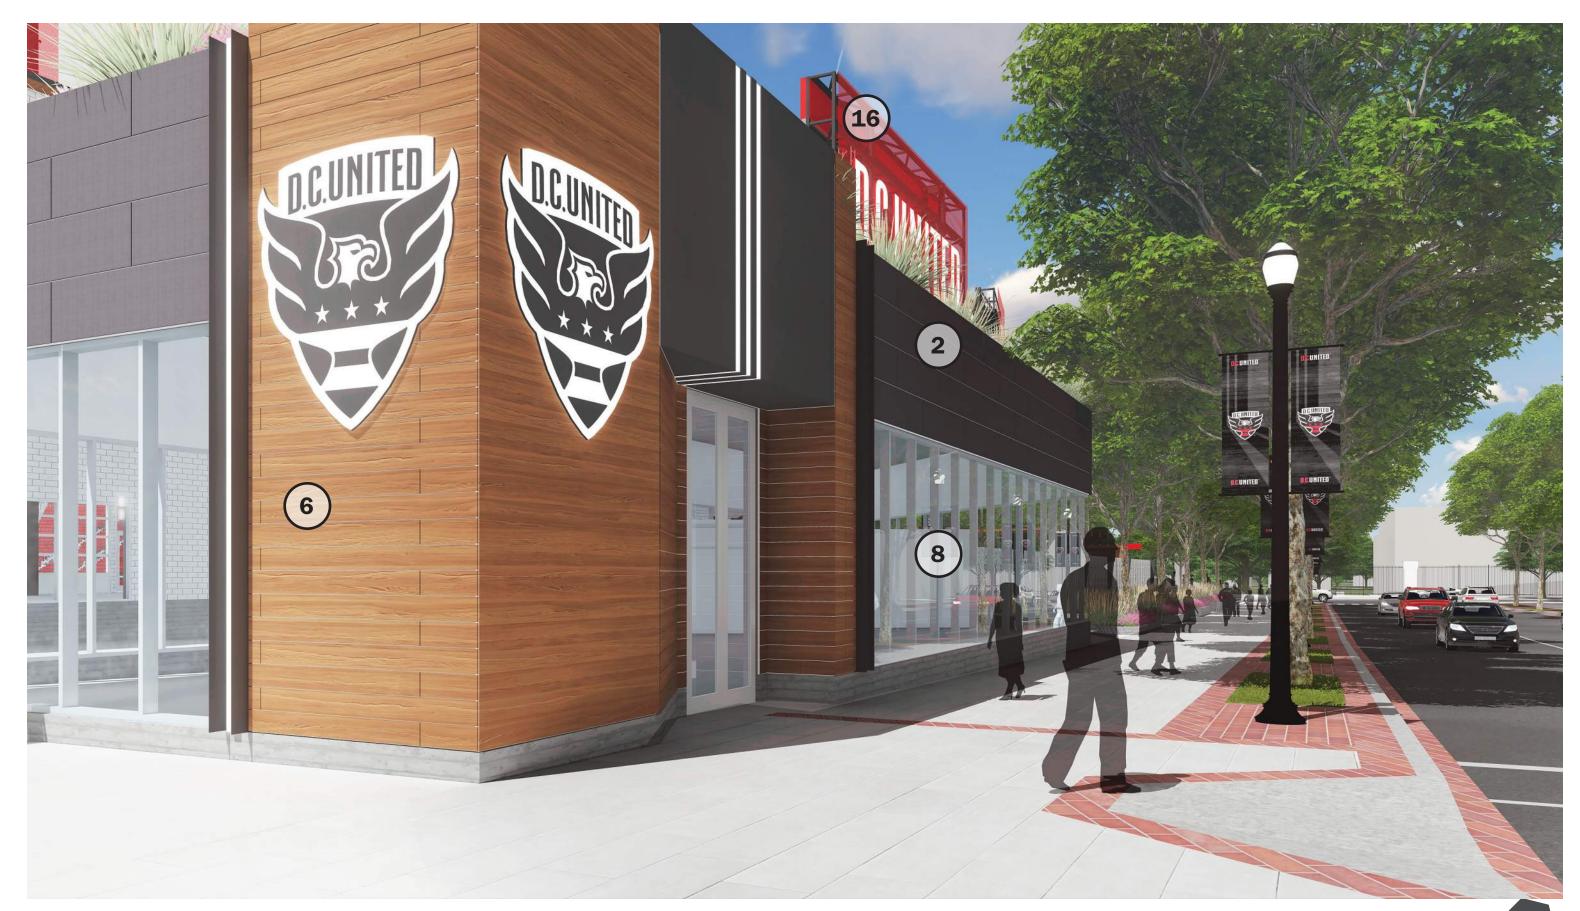

## D.C. UNITED STADIUM EXTERIOR MATERIAL INDEX

| 1. CAST-IN-PLACE CONC | CRETE - RANDOM WO | OUD PLANK FORWI-LINER - |
|-----------------------|-------------------|-------------------------|
| COLOR GRAY            |                   |                         |

- 2. EQUITONE\* [tective] FIBRE CEMENT FACADE PANEL COLOR TE80
- 3. EQUITONE\* [tective] FIBRE CEMENT FACADE PANEL COLOR TEOO
- 4. EQUITONE\* [tective] FIBRE CEMENT FACADE PANEL COLOR TE10
- 5. EQUITONE [tective] FIBRE CEMENT FACADE PANEL COLOR TE60
- 6. PRODEMA\* NATURAL WOOD FINISHED PANEL COLOR RUSTIK
- 7. VMZ\* ZINC METAL PANEL INTERLOCKING PATTERN COLOR QUARTZ
- 8. ANODIZED ALUMINUM CURTAIN WALL MULLIONS
- 9. SUNGUARD\* INSULATED GLASS UNIT SUPERNEUTRAL 54
- 10. INSULATED GLASS UNIT SPANDREL COLOR WHITE

- 11. ANODIZED ALUMINUM METAL PANEL CUSTOM PERFORATION PATTERN
- 12. ANODIZED ALUMINUM METAL PANEL 1" DIAMETER PERFORATION PATTERN
- 13. MILL FINISHED ALUMINUM METAL PANEL NO PERFORATION PATTERN
- 14. BENJAMIN MOORE\* PAINT COLOR RACCOON FUR DARK GRAY
- 15. RED METAL PANEL @ ESCALATOR ENCLOSURE
- 16. RED FABRIC SCRIM @ LIGHT BANNERS
- 17. GLASS PV PANELS
- 18. DEEP TRAY GREEN ROOF SYSTEM